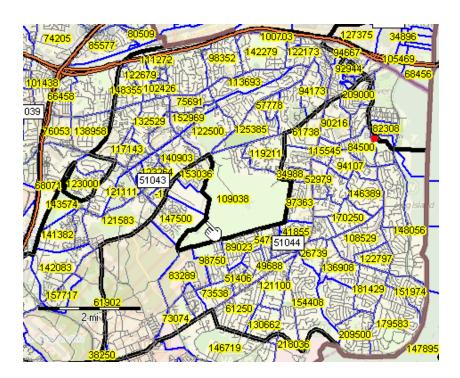

# ProximityOne

Geographic - Demographic - Economic Data Analytics

... knowing more about what, where, when and how things might change ... and impact you.

Patterns of Economic Prosperity in Fairfax County, VA median household income (yellow labels) by block group (blue boundary) in context of VA state house legislative districts (white labels)