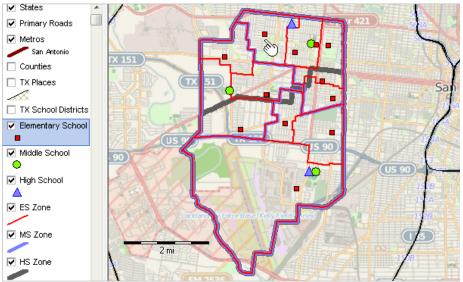

## School District GeoDemographic Information System http://proximityone.com/sdgis.htm

Edgewood ISD, TX school district with elementary schools as markers in context of attendance zones -- San Antonio, TX metro area