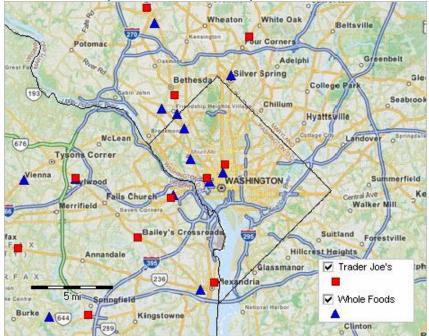

### Location & Competitive Position Analyses

-- Trader Joe's & Whole Foods locations; Washington, DC area

Multi-sourced interactive tables & data access -- http://proximityone.com/rankingtables.htm

Federal Statistical System; Integrating data resources http://proximityone.com/fss.htm